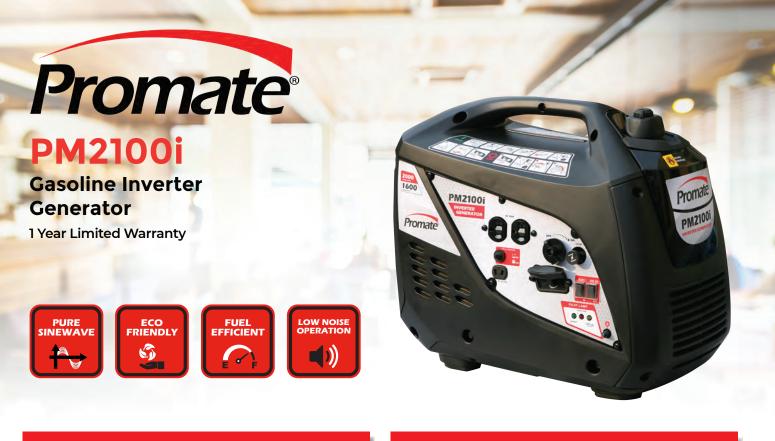

## **Electrical Aspects**

| Rated Output:       | 1600 Watts   |
|---------------------|--------------|
| Surge Output:       | 2000 Watts   |
| Phase:              | Single Phase |
| Rated Voltage:      | 230V         |
| Frequency:          | 60Hz         |
| Rated Current:      | 6.9A         |
| Voltage Regulation: | THD<3%       |

## Engine: SIE80cc 2.4HP OHV

| Cooling Mode:                     | Air cooled                   |
|-----------------------------------|------------------------------|
| Cylinder:                         | 4-Stroke,<br>Single Cylinder |
| Starter:                          | Recoil Start                 |
| Noise Level @ 7m<br>and 10% load: | 59 dB(A)                     |
| Fuel Used:                        | Unleaded Gasoline            |
| Fuel Capacity:                    | 3.5L                         |
| Low Oil Alert:                    | Yes                          |
| Run Time @ 75%                    | Load: 9hrs                   |

## **General Specifications** Dimension(LxWxH): 550 x 380 x 465mm Weight: 20kg **Receptacle:** 1 x Duplex 230V DC 12V Output: Yes